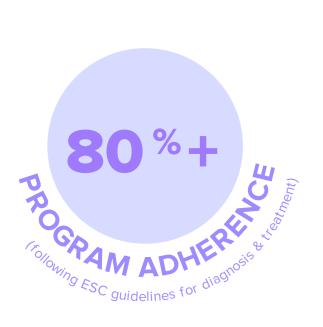

## IMPROVED PROGRAM ADHERENCE

**Capacity Improvement** 

(Metabolic equivalent)

patients that met recommended therapy dose

(guidelines: ARNI / SGLT2i / Beta B. / MRA)

**BYOD** (Variety of devices and fitness trackers)