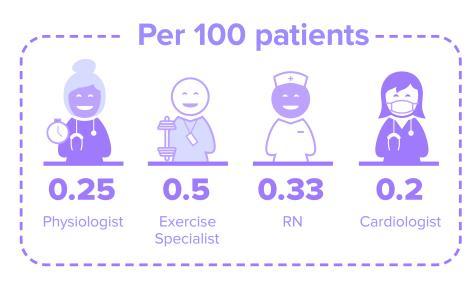

## **BENEFITS OF RPM**

## for CHF and Cardiac Rehab Patients

Improve Outcomes by Increasing Patient Engagement and Program Adherence

The Datos Health platform has been implemented with great success at Sheba Medical Center, the largest medical center in the Middle East.



**Greater insights into patients' health = Improved quality outcomes** 

## **INCREASED CARE TEAM CAPACITY**





## IMPROVED PROGRAM ADHERENCE







**Capacity Improvement** 

(Metabolic equivalent)



patients that met recommended therapy dose

(guidelines: ARNI / SGLT2i / Beta B. / MRA)

**BYOD** (Variety of devices and fitness trackers)

Vitals Measured



HR



BP



Weight



Workout



**Steps** 



Sleep

**Validated Surveys & Questionnaires** 

**ePRO** 

PHQ9

PROMIS10

Borg